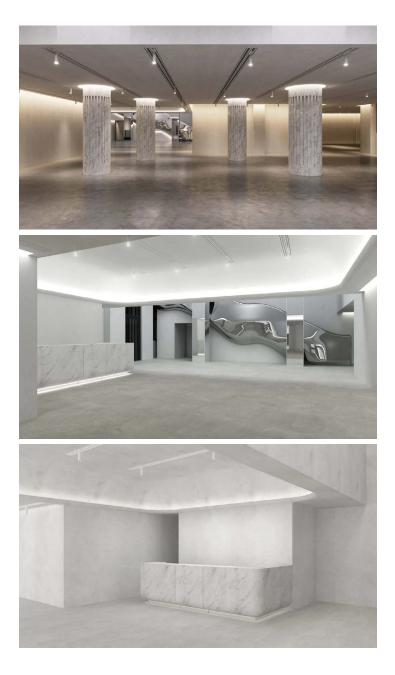

## DEFAULT TECHNICAL SERVICES SYSTEM PACKAGES INNER SPACE

## **INNER SPACE** TECHNICAL SERVICES SYSTEM PACKAGE

| audio                         | quantity |
|-------------------------------|----------|
| Bose Ceiling mounted speakers | 54       |
| Paging Mic for announcements  | 1        |