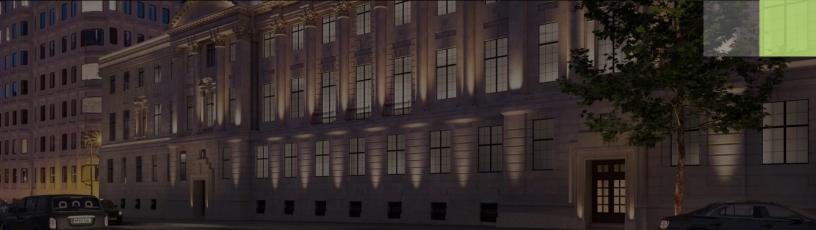

The hall is covered by a PA system mounted in the ceiling. This is zoned so that specific areas can be used for audio reinforcement or the entire area. Background music can be played and/ or announcements made from inside the Inner Space or from the Vision Hall.

## lighting

Architectural lighting has been installed by the venue which can be adjusted to match the corporate branding and mood of events.

Additional package of uplighters can be added upon request