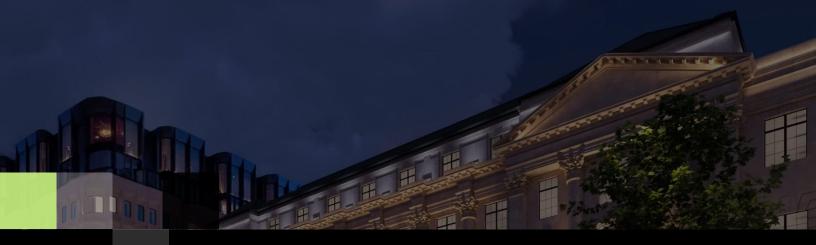

The hall is covered by a PA system mounted in the ceiling. This is zoned so that specific areas can be used for audio reinforcement or the entire area. Background music can be played and/ or announcements made from inside the Inner Space or from the Vision Hall.

## lighting

Architectural lighting has been installed by the venue which can be adjusted to match the corporate branding and mood of events.

Additional package of uplighters can be added upon request